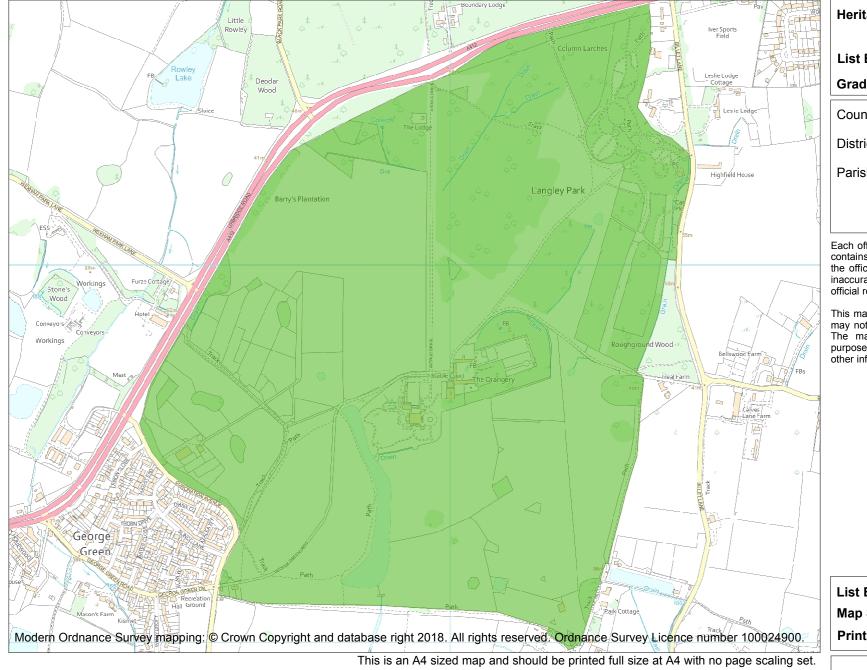

| eritage Category: |                 |                 |  |
|-------------------|-----------------|-----------------|--|
|                   |                 | Park and Garden |  |
| st Entry No :     |                 | 1000603         |  |
| rade:             |                 | II              |  |
| ounty:            |                 |                 |  |
| strict:           | Buckinghamshire |                 |  |
| arish:            | Wexham          |                 |  |
|                   |                 |                 |  |
|                   |                 |                 |  |

Each official record of a registered garden or other land contains a map. The map here has been translated from the official map and that process may have introduced inaccuracies. Copies of maps that form part of the official record can be obtained from Historic England.

This map was delivered electronically and when printed may not be to scale and may be subject to distortions. The map and grid references are for identification purposes only and must be read in conjunction with other information in the record.

| List Entry NGR: | TQ 00906 81782  |
|-----------------|-----------------|
| Map Scale:      | 1:10000         |
| Print Date:     | 3 November 2024 |

HistoricEngland.org.uk

Name: LANGLEY PARK